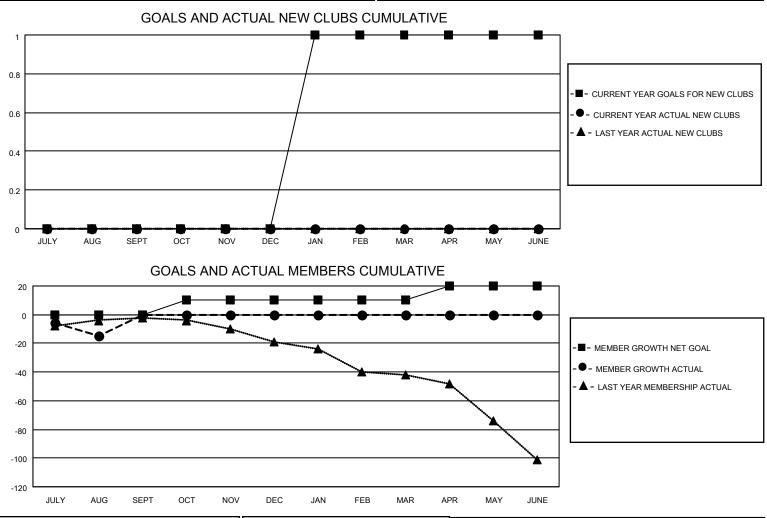

## LOCATION IOWA

**District 9 SE** 

Results as of: 8/31/2022

| Clubs                 |               |           |               | Members               |                        |                         |                                                    |
|-----------------------|---------------|-----------|---------------|-----------------------|------------------------|-------------------------|----------------------------------------------------|
| RESULTS FOR 2022-2023 |               |           |               | RESULTS FOR 2022-2023 |                        |                         |                                                    |
| QUARTER               | NEW CLUB GOAL | NEW CLUBS | DROPPED CLUBS | QUARTER               | BER GROWTH NET<br>GOAL | MEMBER GROWTH<br>ACTUAL | DROPPED<br>MEMBERS ACTUAL<br>(including transfers) |
| JULY/AUG/SEPT         | 0             | 0         | 0             | JULY/AUG/SEPT         | 0                      | 10                      | 24                                                 |
| OCT/NOV/DEC           | 0             | 0         | 0             | OCT/NOV/DEC           | 10                     | 0                       | 0                                                  |
| JAN/FEB/MAR           | 1             | 0         | 0             | JAN/FEB/MAR           | 0                      | 0                       | 0                                                  |
| APR/MAY/JUNE          | 0             | 0         | 0             | APR/MAY/JUNE          | 10                     | 0                       | 0                                                  |